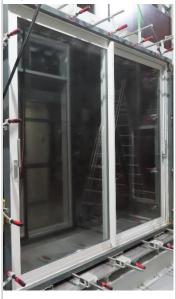

### **Classification Report**

Number 20-004300-PR01 (NW-A01-02-en-01)

Owner ALUMINCO S.A.

Megali Rahi

32011 Inofita Viotias

Greece

Product Lift-sliding door, scheme D

Designation System: SL320

Shipping name: SL320

Details Manufacturer ALUMINCO S.A., - Inofita Viotias; Material Alumi-

nium; Type of opening Lifting sliding; Opening direction Sash left before sash right; Overall dimensions (W x H) 2600 mm x 2400

mm

Special features Test sequence. Increased operating forces. The vapour

pressure equalisation of the glazing rebate has to be ensured. Material compatibility must be taken into account. Material durability must be taken into account. Construction with visible internal drainage. The strength, durability and material compatibility of the adhesive system was not part