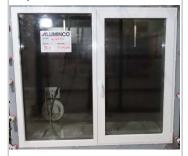

## **Classification Report**

Number 20-001577-PR01 (NW-A01-02-en-01)

Owner ALUMINCO S.A.

Megali Rahi

32011 Inofita Viotias

Greece

Product Side-hung window with fixed light

Designation System: W4750

Shipping name: W4750 - side hung with fixed light

Details Manufacturer ALUMINCO S.A., - Inofita Viotias; Material Alumin-

ium system with thermal break; Type of opening Turn; Opening direction DIN right, inward opening; Overall dimensions (W x H) 1600

mm x 1400 mm

Special features Test sequence. Position of locking. Increased operating

forces. Material compatibility must be taken into account. Material durability must be taken into account. The strength, durability and material compatibility of the adhe-